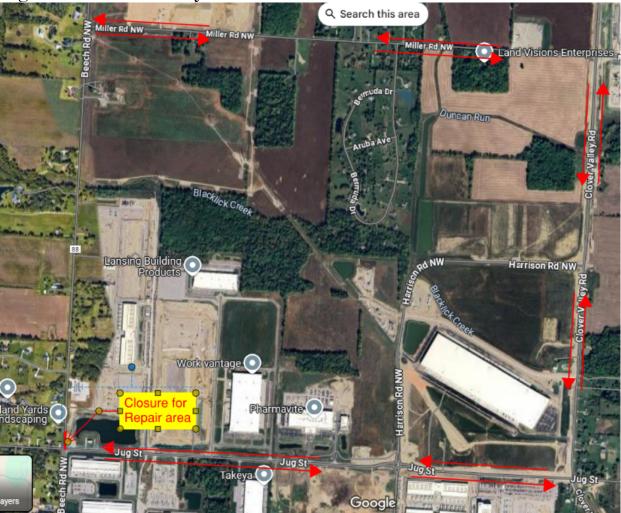

## NOTICE OF ROADWAY CLOSURE Beech Road At Jug Street

Dear Resident,

Starting on April 29, 2025, Beech Road will be closed at Jug Street to through traffic for three days, weather dependent, for a roadway repair.

Please see the attached exhibit depicting the closure. Appropriate detour signing will be posted to assist with navigating the areas around the closure. Resident access will remain from the North and the detour will use Jug Street, Clover Valley and Miller Road.