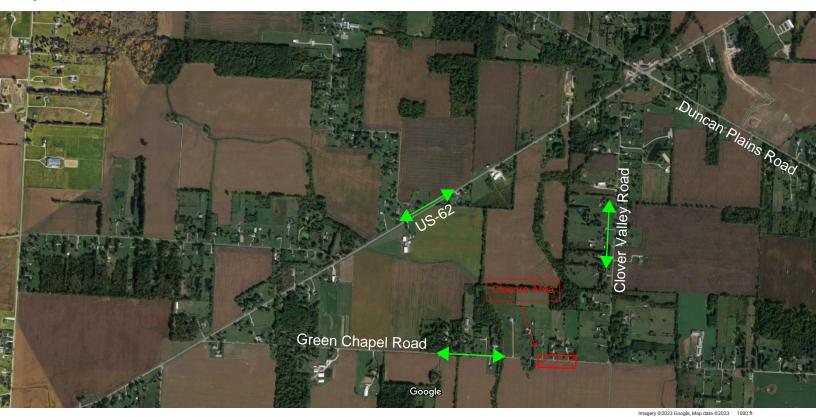

## **RE: NOTICE OF ROADWAY CLOSURE**

## **Green Chapel Road west of Clover Valley Road**

To whom it may concern,

Starting on October 2, Green Chapel Road west of Clover Valley Road will be closed for 21 days to facilitate the construction of the new roadway within the old pavement area. Residents living within the work zone will have access maintained to their properties. Appropriate detour signs will be posted to assist in navigating around the closure area.

PRIME Construction Management and Survey (PRIME CMS) will be performing project administration on behalf of the City of New Albany. The contractor for the project will be Trucco Construction. I've provided my contact information below which can be used as both a general and emergency contact. Feel free to reach out with any questions or concerns. For more information, please visit the City of New Albany's website at NewAlbanySiliconHeartland.com.